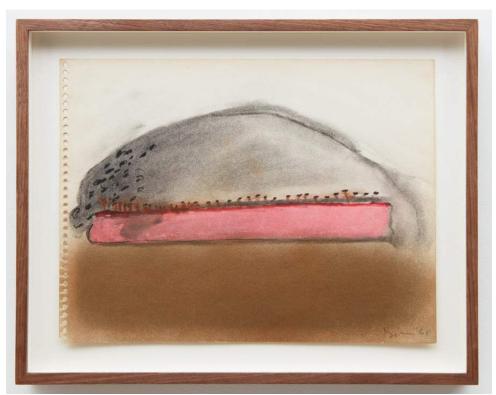

Forrest Bess, Untitled No. 6, 1957, oil on canvas in artist's frame. COURTESY PARRASCH HEIJNEN GALLERY

Joan Snyder, Pink Platform/Soft Cloud, 1968, pastel and spray paint on paper. COURTESY PARRASCH HEIJNEN GALLERY