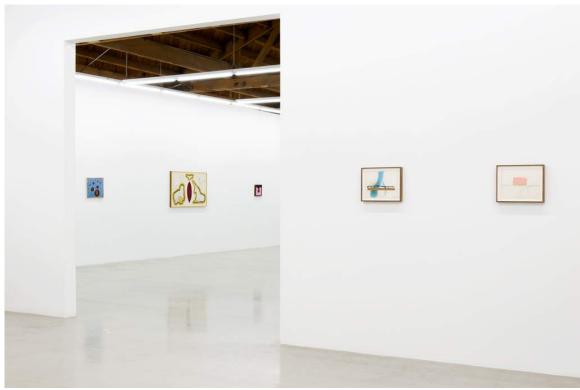

Forrest Bess, Untitled No. 18, 1952, oil on canvas. COURTESY PARRASCH HEIJNEN GALLERY

Installation view of "Forrest Bess | Joan Snyder," 2017, at Parrasch Heijnen Gallery, Los Angeles. COURTESY PARRASCH HEIJNEN GALLERY

Installation view of "Forrest Bess | Joan Snyder," 2017, at Parrasch Heijnen Gallery, Los Angeles. COURTESY PARRASCH HEIJNEN GALLERY

Installation view of "Forrest Bess | Joan Snyder," 2017, at Parrasch Heijnen Gallery, Los Angeles. COURTESY PARRASCH HEIJNEN GALLERY