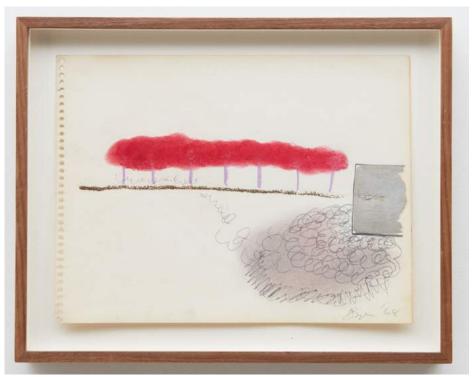

Forrest Bess, Untitled No. 6, 1957, oil on canvas in artist's frame. COURTESY PARRASCH HEIJNEN GALLERY

Joan Snyder, Pink Platform/Soft Cloud, 1968, pastel and spray paint on paper. COURTESY PARRASCH HEIJNEN GALLERY