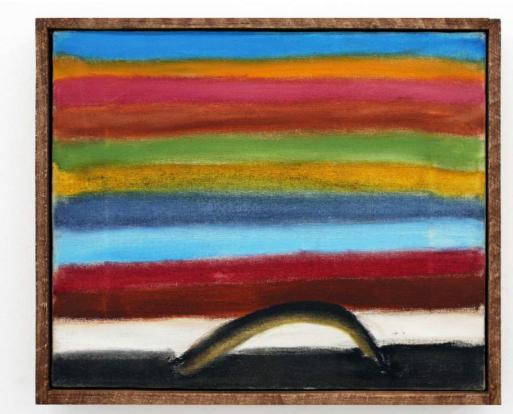

Forrest Bess, *Untitled (Rainbow with Arc)*, n.d., oil on canvas. COURTESY PARRASCH HEIJNEN GALLERY

Joan Snyder, 2 Blue Boxes, 1968, pencil pastel, and marker on paper. COURTESY PARRASCH HEIJNEN GALLERY