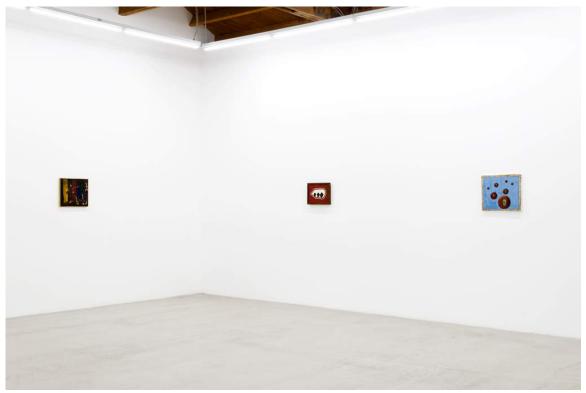

Forrest Bess, Untitled No. 18, 1952, oil on canvas. COURTESY PARRASCH HEIJNEN GALLERY

Installation view of "Forrest Bess | Joan Snyder," 2017, at Parrasch Heijnen Gallery, Los Angeles. COURTESY PARRASCH HEIJNEN GALLERY

Installation view of "Forrest Bess | Joan Snyder," 2017, at Parrasch Heijnen Gallery, Los Angeles. COURTESY PARRASCH HEIJNEN GALLERY

Installation view of "Forrest Bess | Joan Snyder," 2017, at Parrasch Heijnen Gallery, Los Angeles. COURTESY PARRASCH HEIJNEN GALLERY