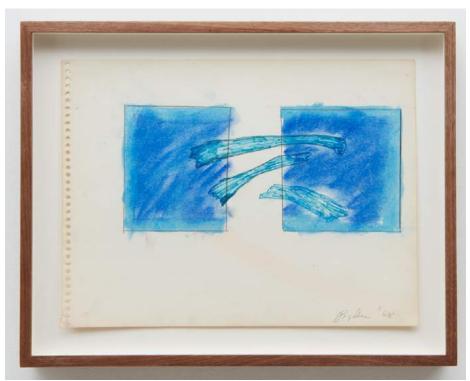

Forrest Bess, *Untitled (Rainbow with Arc)*, n.d., oil on canvas. COURTESY PARRASCH HEIJNEN GALLERY

Joan Snyder, 2 Blue Boxes, 1968, pencil pastel, and marker on paper. COURTESY PARRASCH HEIJNEN GALLERY