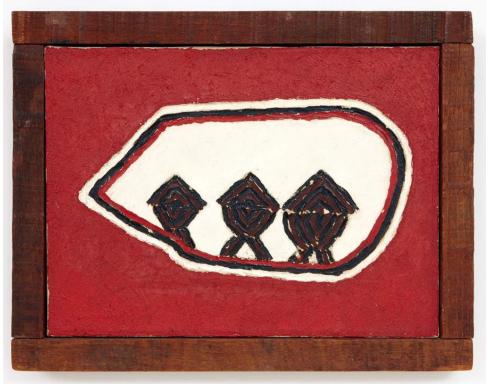

Forrest Bess, Untitled, 1950, oil on canvas in artist's frame. COURTESY PARRASCH HEIJNEN GALLERY

Joan Snyder, Red Puff Above Line, 1968, ink, pastel, glitter, and paint on paper. COURTESY PARRASCH HEIJNEN GALLERY