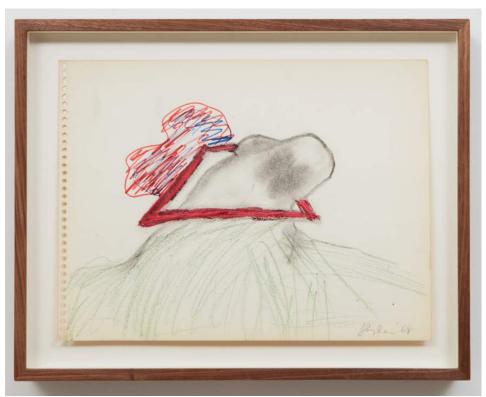

Forrest Bess, Untitled (Pink Moon), n.d., oil on canvas. COURTESY PARRASCH HEIJNEN GALLERY

Joan Snyder, Red Rectangle/Grabbing, 1968, charcoal, marker, and crayon on paper. COURTESY PARRASCH HEIJNEN GALLERY