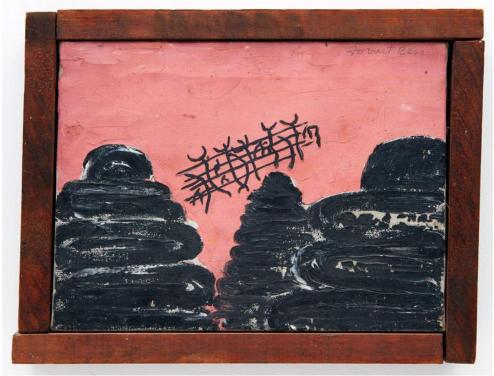

Forrest Bess, Untitled No. 18, 1952, oil on canvas. COURTESY PARRASCH HEIJNEN GALLERY

Installation view of "Forrest Bess | Joan Snyder," 2017, at Parrasch Heijnen Gallery, Los Angeles. COURTESY PARRASCH HEIJNEN GALLERY